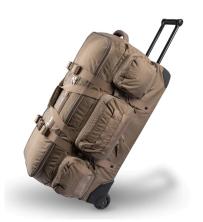

#### EBERLESTOCK ATLAS DUFFEL.

The Atlas Duffel is the little brother to our popular Hercules Duffel with all of the same features people love. A large main compartment with padded dividers, six external zipper pockets, and a hard sided basement compartment underneath. All secured with lockable YKK security zippers. The included rain cover protects your gear from moisture or dust in the harshest of conditions.

TECHNICAL SPECS. Volume: 5,844 c.i. Weight: 12 lbs 12oz. Dimensions: 29.5H x 16W x 16D. PACK FEATURES. Hard shell bottom w/ serviceable wheels. Security YKK zippers. Internal pockets and customizable velcro dividers. Includes stowable rain fly.